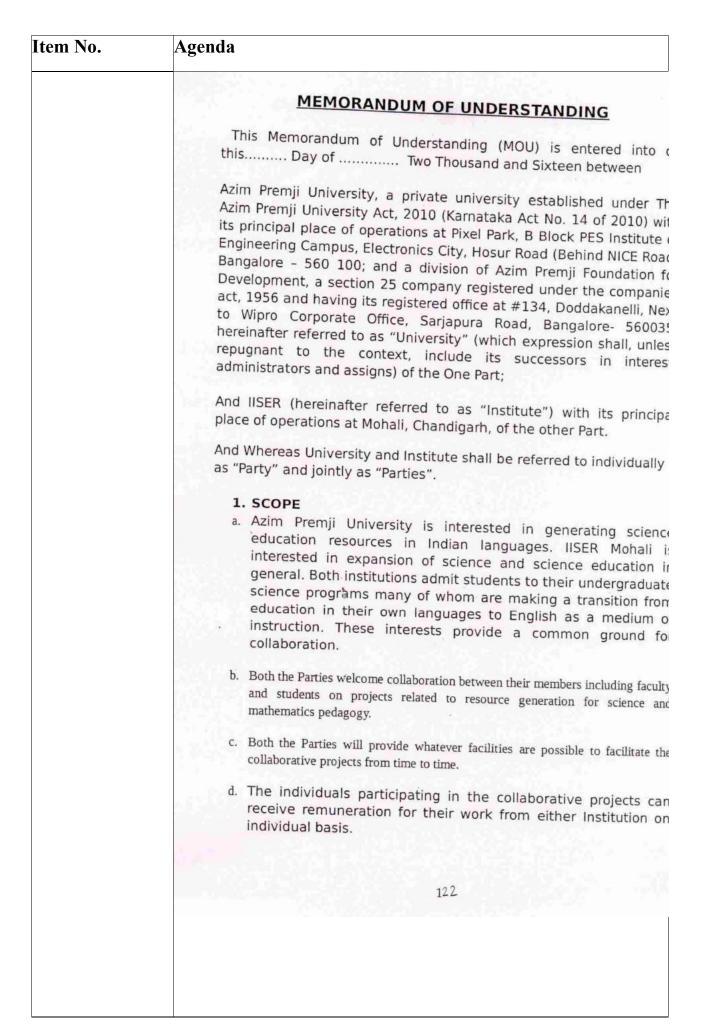

slate high quality science text books into Indian languages. They are working on this project in collaboration with a number of academic Institutions in India. In this context Prof. H. K. Diwan and Prof. Rajaram Nityananda had visited HSER Mohali and had a meeting with Director IISER Mohali and coordinator outreach IISER Mohali. Some of our students and faculty have shown interest in the translation project.

AMU has proposed that the two Institute namely Azim Premji University and IISER Mohali sign an MOU in this context so that collaboration can be facilitated. Since the collaboration on this project is expected to continue for a long time, such an MOU will be useful and will provide an umbrella to work under. A copy of the draft MOU is attached Yours Sincerely Coordinator Outreach 121



| Item No. | Agenda